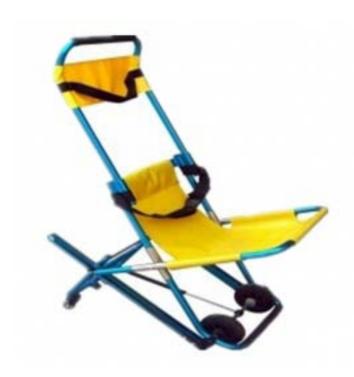

## >>> STANDARD STAIR CHAIR(501)

The Basic Stair Chair with Vinyl Cover makes maneuvering in cramped quarters easier for EMS professionals. his chair features 2-5" rear wheels that make for easy transport on most surfaces, as well as front and back handles for easier handling. Patients are secured during transport with 3 quick-release restraints. Includes a durable, easy-to-clean plastic back and seat, and vinyl cover. Load Capacity:350 lbs, Size: 36" x 21" x 28", Weight: 19 lbs, Folded: 8"

| ITEM #    | DESCRIPTION                                        | QTY  | MOQ | FOB PRICE |
|-----------|----------------------------------------------------|------|-----|-----------|
| MS-STA501 | Standard Stair Chair_Yellow _ Size:220X510X1060mm_ | Each | 10  | \$269.00  |
|           | Aluminum 1pcs/Case                                 |      |     |           |