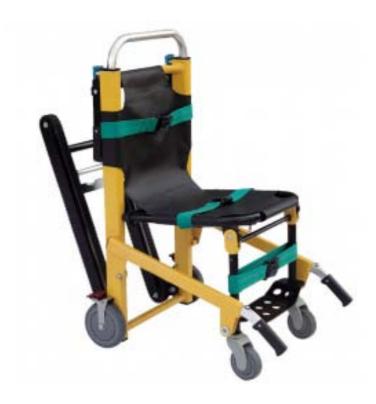

## >>> DELUXE EVACUATION STAIR CHAIR(401)

The Deluxe Evacuation Stair Chair is tough and lightweight and folds to a depth of only 8" for easy vehicle transport. he chair features extended lift handles on the foot end for safer lifting, better line of sight and increased distance between patient and operator. his chair is powder-coated and features front caster wheels and the stair-tread system to control movement in stairways without lifting. he chair is an essential tool for evacuating disabled or injured patients from multilevel buildings.he chair measures 37.5" x 20.5 "x 28" and weighs 31.5 lbs. The folded depth is 8" and the maximum weight capacity is 500 lbs.