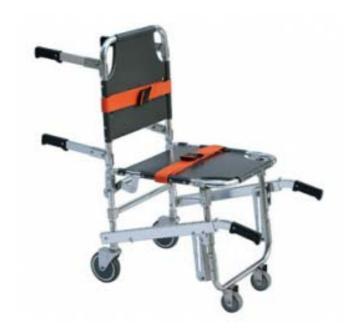

## >>> STANDARD STAIR CHAIR(321)

The stretcher is mainy used for high building's lift carying patients and wounded person. The structure can be folded an the stretcher structure could get smaller. It with four wheels. The back of the stretcher designed with four folded handles. Uner the front of the stretcher with two flexible uplift rod. The stretcher with pieces of belts o approve the patient's safety during transport process. It is made of high-strength aluminum alloy materials. It characterised by its being light-weighted, small-sized, easy-carried, use-safely and easy for sterilization and clem.

Product Size(L\*W\*H):700x520x910mm

Carton Size:940\*580\*180mm

Load Limit:159kg N.W.:13kg,G.W.:8kG

| ITEM #    | DESCRIPTION                               | QTY  | MOQ | FOB PRICE |
|-----------|-------------------------------------------|------|-----|-----------|
| MS-STA321 | Stair Chair_Color:Black Material:Aluminum | Each | 10  | \$179.00  |