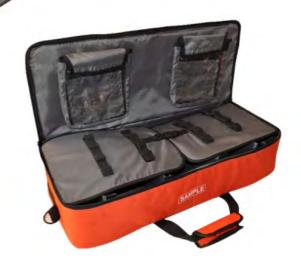

## >>> OXYGEN MANAGEMENT BAG

This is a versatile and dynamic oxygen rescue bag. 4 adjustable/moveable internal dividers allow for up to 5 internal compartments. Two large flaps fold out with mesh zipper pockets and clear plastic pouches for even more storage options. Padded compartments keep cylinder & supplies safe. High visibility reflective tape adorns the exterior for added safety. Main compartment measures 28" W x 13" H x 8" D. Front compartment measures 25" W x 11" H x 3.5" D All packed 2/Case.