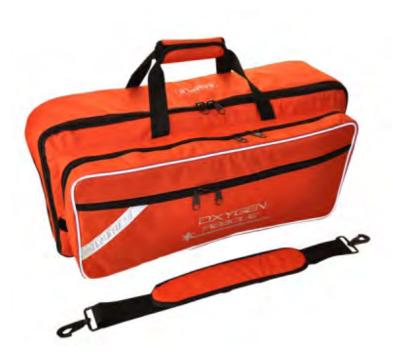

## >>> OXYGEN MANAGEMENT BAG

This is a versatile and dynamic oxygen rescue bag. 4 adjustable/moveable internal dividers allow for up to 5 internal compartments. Two large flaps fold out with mesh zipper pockets and clear plastic pouches for even more storage options. Padded compartments keep cylinder & supplies safe. High visibility reflective tape adorns the exterior for added safety. Main compartment measures 28" W x 13" H x 8" D. Front compartment measures 25" W x 11" H x 3.5" D All packed 2/Case.

| ITEM #    | DESCRIPTION               | QTY  | MOQ | FOB PRICE |
|-----------|---------------------------|------|-----|-----------|
| 12020A-OR | 600D Polyester, Green     | Each | 100 | \$39.00   |
| 12020A-G  | 600D Polyester, Navy Blue | Each | 100 | \$39.00   |
| 12020A-N  | 600D Polyester, Orange    | Each | 100 | \$39.00   |