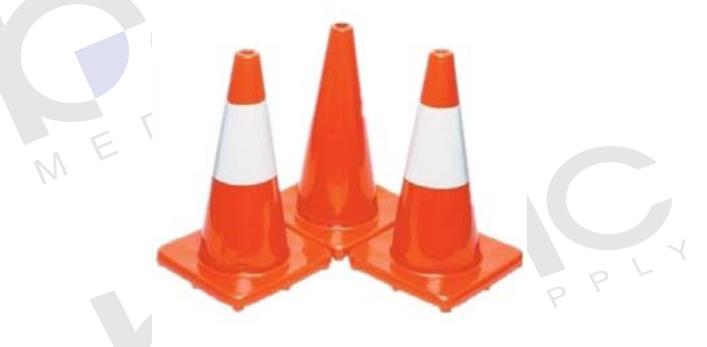

## **Traffic Cone**

Ideal for roadworks, engineering, mines, government authorities, schools and carparks Flexible long life PVC cones stand up to indoor and outdoor conditions Weighted base for extra stability on uneven surfaces Fluorescent for high visibility Relective Cones have Class 1 relective collar Now available in 450mm and 700mm

| ITEM #   | DESCRIPTION                                   | QTY  | PRICE |
|----------|-----------------------------------------------|------|-------|
| MS-TC100 | Traffic Cone_Color:Orange Size:450mm_         | Each |       |
|          | Material:PVC                                  |      |       |
| MS-TC300 | Traffic Cone_Color:Orange Size:700mm_         | Each |       |
|          | Material:PVC                                  |      |       |
| MS-TC200 | Traffic Cone, w/Reflective Tape Color:Orange_ | Each |       |
|          | Size:450mm_Material:PVC                       |      |       |
| MS-TC400 | Traffic Cone, w/Reflective Tape Color:Orange_ | Each |       |
|          | Size:700mm_Material:PVC                       | K    |       |