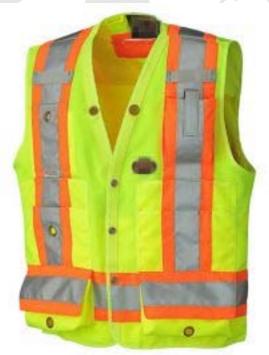

## **Deluxe Surveyor's Vests(800)**

## **Deluxe Surveyor's Vests(800)**

- •600 denier oxford polyester, PU coated
- •Yellow with Orange Trim
- •High Visible Reflective Tape
- •2 radio phone clip straps
- •Radio phone pocket on chest, 1 large back pack pockets, 4 front
- pockets with brass surveyor tape dispenser grommets, 5 pen pockets
- •Brass snap front closure