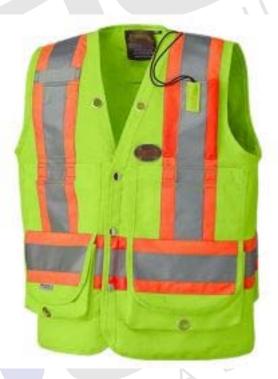

## **Deluxe Surveyor's Vests(700**

## **Deluxe Surveyor's Vests(700**

- •600 denier oxford polyester, PU coated
- •Yellow with Orange Trim
- •High Visible Reflective Tape
- •Radio phone pocket on chest, 2 storage pockets
- •1 large back pack pockets
- •Brass snap front closure

| ITEM #      | DESCRIPTION                                  | QTY  | PRICE |
|-------------|----------------------------------------------|------|-------|
| MS-SAFV700L | Deluxe Surveyor's Vest_Color:Yellow_Specs:w/ | Each |       |
|             | Orange Trim, Large_50pcs/Case                |      |       |
| MS-SAFV700X | Deluxe Surveyor's Vest_Color:Yellow_Specs:w/ | Each |       |
|             | Orange Trim, X-Large_50pcs/Case              |      |       |
| MS-SAFV701L | Deluxe Surveyor's Vest_Color:Yellow_Specs:w/ | Each |       |
|             | Yellow Trim, Large_50pcs/Case                |      | *     |
| MS-SAFV701X | Deluxe Surveyor's Vest_Color:Yellow_Specs:w/ | Each |       |
|             | Yellow Trim, X-Large_50pcs/Case              |      |       |