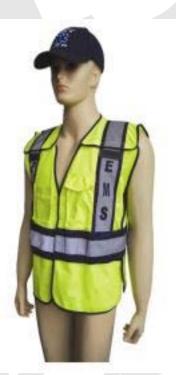

## Safety Vests, EMS

- •100% ANSI Polyester Fabric
- •Yellow with Navy Trim
- •High Visible Reflective Tape
- •Silk Screen Printing "EMS"
- •Pockets: 1 clear badge chest, 1 radio, and 2 microphone tabs
- •Hook & loop closure

| ITEM #      | DESCRIPTION                                  | QTY  | PRICE |
|-------------|----------------------------------------------|------|-------|
| MS-SAFV100L | Safety Vest, "EMS"_Color:Yellow_Specs:w/Navy | Each |       |
|             | Trim, Large                                  |      |       |
| MS-SAFV100X | Safety Vest, "EMS"_Color:Yellow_Specs:w/Navy | Each |       |
|             | Trim, X-Large                                |      |       |