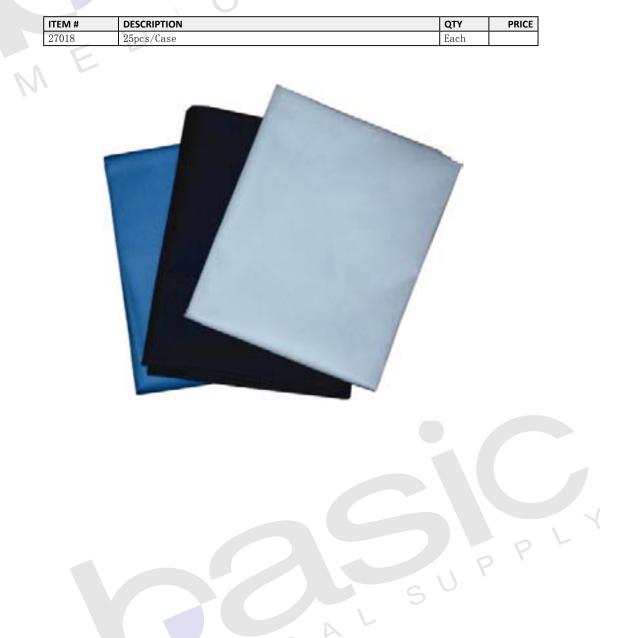

## **Standard Bedding Pack(3pcs)**

## Standard Bedding Pack(3pcs)

Our new convenient bedding packs include everything you need to make your cot ready for your next patient. Disposable linens are packed conveniently in a plastic poly bag ready for use. Sold by package and in case lots of 25 packages per case. Include 1 fitted cot sheet, 1 Navy flat sheet and 1 disposable pillow case.