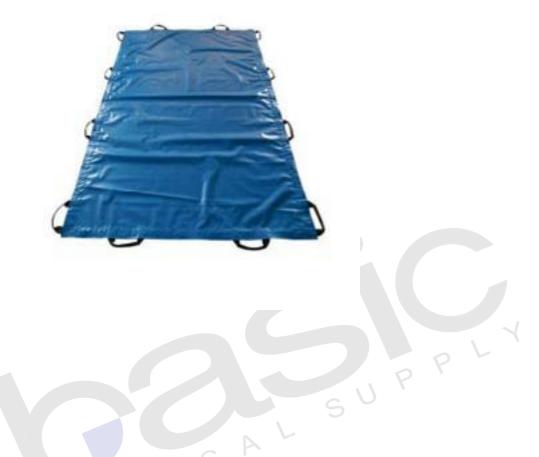

## **X-Large 12 Handles Transfer Sheet**

## X-Large 12 Handles Transfer Sheet

Designed for moving extra large people; will support up to 600 lbs. Made from fluid resistant vinyl for easy clean-up and features

continuous straps. Includes storage pouch. Size: 84"Lx54 1/2"W

| ITEM #  | DESCRIPTION                                            | QTY  | PRICE |
|---------|--------------------------------------------------------|------|-------|
| 22011BL | Blue; 54-1/2"W x 84"L; Impervious Fabric; 10pcs/Case   | Each |       |
| 220110R | Orange; 54-1/2"W x 84"L; Impervious Fabric; 10pcs/Case | Each |       |
| 22011R  | Red; 54-1/2"W x 84"L; Impervious Fabric; 10pcs/Case    | Each |       |