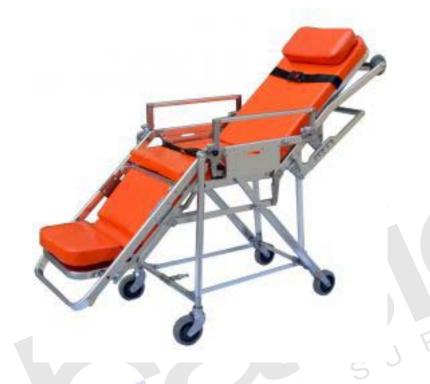

## **Automatic Loading Stretcher (005)**

## **Automatic Loading Stretcher(005)**

It is made of high-strength aluminum alloy; it is characterized by its being light-weighted, use-safely and easy for sterilization and cleaning. The stretcher has four swivel wheels. It's mainly used in hospitals, ambulance vehicles for carrying patients and wounded person Product Size (L×W×H) 1930x550x830mm(260mm) Maximum Angle of the Back 60° Carton Size 198×620×290mm Load Limit 180kg N.W 38kg G.W 43kg