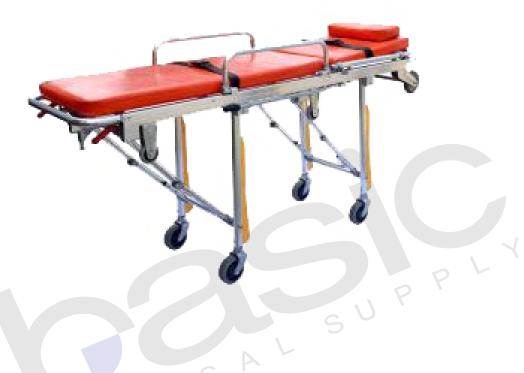

## Automatic Loading Stretcher(002)

## Automatic Loading Stretcher(002)

It is made of high-strength aluminum alloy; it is characterized by its being light-weighted, use-safely and easy for sterilization and cleaning. The stretcher has four swivel wheels.It's mainly used in hospitals, ambulance vehicles for carrying patients and wounded person Product Size  $(L \times W \times H)$ :1950x550x850mm(280mm) Maximum Angle of the Back 60° Carton Size 200×620×300mm Load Limit 250kg N.W 40kg G.W 45kg

| ITEM #    | DESCRIPTION                                                      | QTY  | PRICE |
|-----------|------------------------------------------------------------------|------|-------|
| MS-ASL002 | Orange, 1950x550x850mm(280mm), High-strength Aluminum, 1pcs/Case | Each |       |