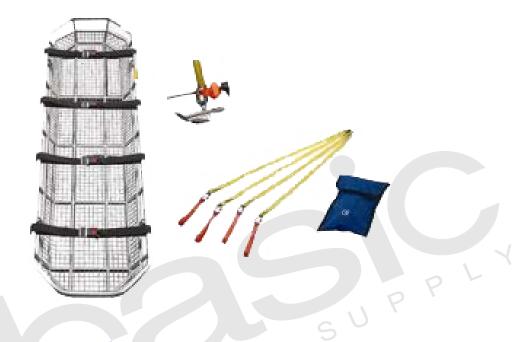

## Basket Stretcher (5000)

## **Basket Stretcher(5000)**

The stretcher is made with an eye on a very wide range of special emergency situations, such as in the mountains, air and at sea. It is sturdy and flexible to use, its quick reliable fittings enable first-aid person to operate it rapidly and safely. With its special sling equipment, the stretcher is ideal for lifted and transported by helicopter. It has an adjustable feet-securing mechanism, two safety belts and a mattress. The basket stretcher is made of stainless steel tube and net, it will not rust and potentially cause additional harm to the patient. It is stronger than common basket stretcher. It can be used together with the Spine

Product Size (L\*W\*H): 2200\*620\*190mm

Carton Size: 2220\*650\*210mm

Load Limit: 408kg N.W.:11kg G.W.:17kg

| ITEM #    | DESCRIPTION          | QTY  | PRICE |
|-----------|----------------------|------|-------|
| MS-BS5000 | Size: 2200*620*190mm | Each |       |