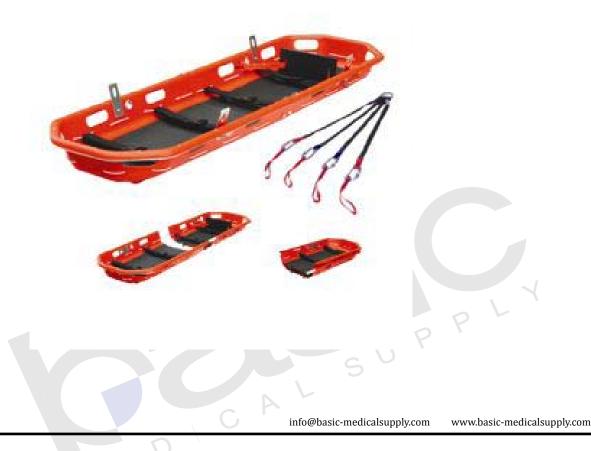

## **Basket Stretcher(1000)**

The stretcher was made with an eye on a very wide range of emergency situations and ,as it is sturdy and flexible to use, it is a must for all typesof aid in special situations, it's quick reliable fittings enable first-aid personnel to operate rapidly and safely. With its special sling equipment, the stretcher is ideal for lifting and transport by helicopter, it has an adjustable feet-securing mechanism, safety belts and a mattress. It is also designed for to be secured inside the helicopter, All the materials used have dimensions suitable to work and they are fire-proof, they do not release any toxic

or polluting substances and they are protected to obtain high resistance to wear and corrosion. Product Size (L\*W\*H): 2190\*640\*180mm

Carton Size: 2220\*680\*210mm

Load Limit: 272kg N.W.:11kg G.W.:16kg Item # MS-BS1000