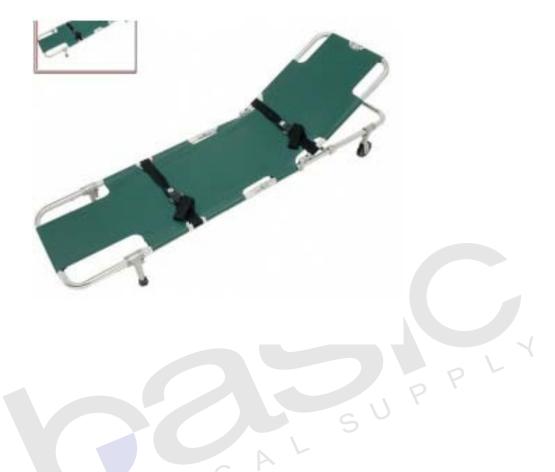

## Easy Fold Wheeled Stretcher,w/Adjustable Back Rest

Designed to gently maneuver stretcher under patient without rolling or lifting. Immobilization of the patient in the position found, minimizes the risk of complicating the existing injuries. The center of the stretcher can be opened to allow the patient to be X-rayed while secured on the stretcher. Folds for easy storing and separates in half during application and removal. Features: Lightweight Aluminum, Included 3 Patient Restraint Straps, Adjustable Length, Dimensions: 66 1/4" L x 17 1/2" W x 2 5/8" D, Dimensions Folded: 49 1/2" L x 3 1/2"D x Adjustable to 80", Load Capacity 450 lbs.