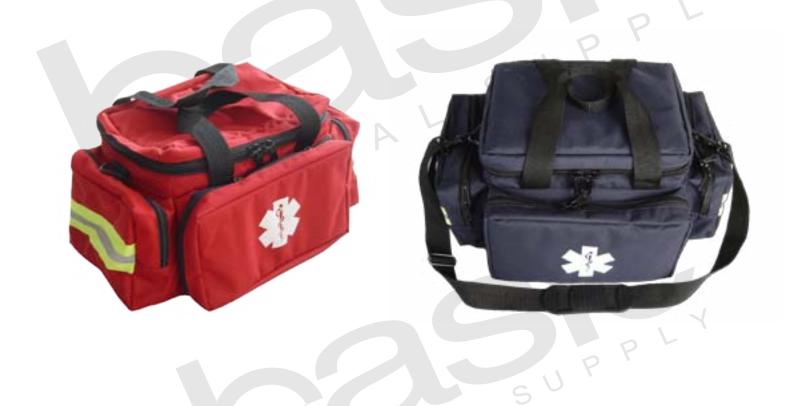

## SMALL PADDED TRAUMA BAG

## SMALL PADDED TRAUMA BAG

The smaller version of the large padded trauma bag has one moveable divider inside to help you organize your supplies. The two large zippered end pockets have reflective stripes. the front pocket has elastic loops, pockets inside and unzips to lay flat for

easy access. This bag provides waterproof protection for your

equipment and easy clean up. Main body 8" x 10"x 11.5", end pockets 8" x 6" x3", overall length 17.5". All packed 2/case.

| ITEM #    | DESCRIPTION            | QTY  | PRICE |
|-----------|------------------------|------|-------|
| 14021A-N  | 600D Polyester,Navy    | Each |       |
| 14021A-OR | 600D Polyester, Orange | Each |       |
| 14021A-R  | 600D Polyester,Red     | Each |       |