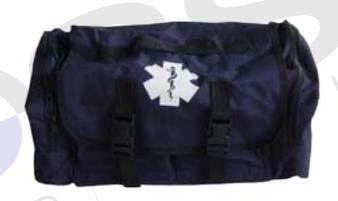

## **ECONOMIC CAB BAG**

## ECONOMIC CAB BAG

This is an ideal First Responder's Bag. It has zippered pockets on both ends, net pockets inside and two front pockets with elastic loops. The internal divider and padded bottom give the bag the organization and durability needed for every first responder. Great bag for making first aid kits, first responder kits, burn kits, jump bags, etc. Size: 13" x 9" x 6". All packed 25/case

| ITEM #    | DESCRIPTION            | QTY  | PRICE |
|-----------|------------------------|------|-------|
| 14016A-G  | 600D Polyester, Green  | Each |       |
| 14016A-N  | 600D Polyester, Navy   | Each |       |
| 14016A-OR | 600D Polyester, Orange | Each |       |
| 14016A-R  | 600D Polyester, Red    | Each |       |