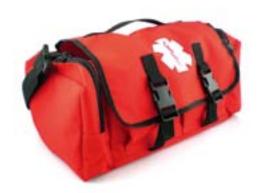

## **ECONOMIC CAB BAG**

## ECONOMIC CAB BAG

This is an ideal First Responder's Bag. It has zippered pockets on both ends, net pockets inside and two front pockets with elastic loops. The internal divider and padded bottom give the bag the organization and durability needed for every first responder. Great bag for making first aid kits, first responder kits, burn kits, jump bags, etc. Size: 13" x 9" x 6". All packed 25/case

| ITEM #    | DESCRIPTION            | QTY  | PRICE |
|-----------|------------------------|------|-------|
| 14016A-G  | 600D Polyester, Green  | Each |       |
| 14016A-N  | 600D Polyester, Navy   | Each |       |
| 14016A-OR | 600D Polyester, Orange | Each |       |
| 14016A-R  | 600D Polyester, Red    | Each |       |