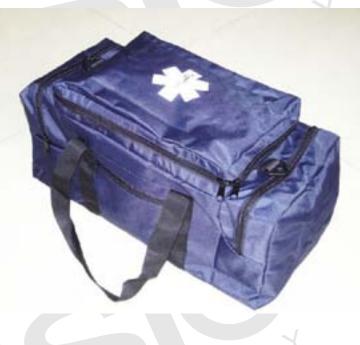

## **EMT STYLE MAJOR TRAUMA BAG**

## EMT STYLE MAJOR TRAUMA BAG

Be ready for the serious emergencies with this EMT Style Major Trauma Kit. Loaded with essential life saving gear. This Kit bag features zip open top with two 28 x 23cm zip open side pockets. Main compartment accessed via heavy duty zipper is 14" x 9" x 10" There are seperate zipper pockets on each end measuring 3" X 10" X 10". This bag comes with twin carry handles and adjustable shoulder strap for hands free carry. All packed 20/case.

| ITEM #    | DESCRIPTION          | QTY  | PRICE |
|-----------|----------------------|------|-------|
| 14013A-N  | 600D Polyester, Navy | Each |       |
| 14013A-R  | 600D Polyester, Red  | Each |       |
| 14013A-OR | 14013A-OR, Orange    | Each |       |