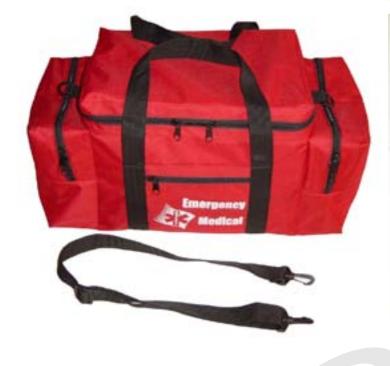

## **EMT STYLE MAJOR TRAUMA BAG**

## EMT STYLE MAJOR TRAUMA BAG

Be ready for the serious emergencies with this EMT Style Major Trauma Kit. Loaded with essential life saving gear. This Kit bag features zip open top with two 28 x 23cm zip open side pockets. Main compartment accessed via heavy duty zipper is 14" x 9" x 10" There are seperate zipper pockets on each end measuring 3" X 10" X 10". This bag comes with twin carry handles and adjustable shoulder strap for hands free carry. All packed 20/case.

| ITEM #    | DESCRIPTION          | QTY  | PRICE |
|-----------|----------------------|------|-------|
| 14013A-N  | 600D Polyester, Navy | Each |       |
| 14013A-R  | 600D Polyester, Red  | Each |       |
| 14013A-OR | 14013A-OR, Orange    | Each |       |