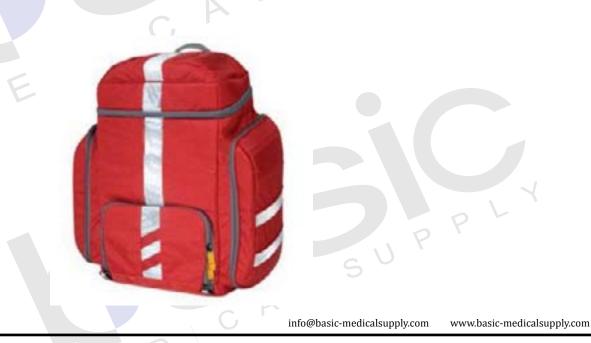

## BASIC "023" EMS RESCUE BACKPACK

## BASIC "023" EMS RESCUE BACKPACK

Designed as a quick first in pack for Medics who only need the basic ABC supplies. Accommodates the QuickRoll Intubation Module, IV Module, and small Drug Module, as well as the stackable Cellular System.

Capacity: 3000 Dimensions: H: 22" x W: 19" x D: 7" Weight: 3.0 lbs.

 Specifically designed for the Basic Cell System and accommodates all Basic modules in many different configurations
Tarpaulin bottom panel for protection from abrasion
Reflective taping for extra nighttime safety
Internal removable divider shelf to separate Cells
LED light Attachment point (lights sold separately)
Available Color: Red

| ITEM # | DESCRIPTION                                        | QTY  | PRICE |
|--------|----------------------------------------------------|------|-------|
| 18023  | Size: H: 22" x W: 19" x D: 7", Red, 900D Polyester | Each |       |