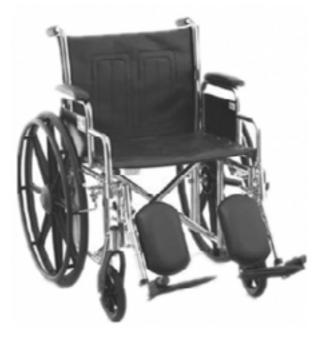

## >>> WHEELCHAIR

Basic wheelchair features durable embossed black upholstery, diamond graphite powder-coat frame and full-length plastic armrests for maximum comfort. Swing-away footrests are detachable. Maintenance-free wheels have sealed bearings. All packed 1/Case.

| ITEM #   | DESCRIPTION            | QTY  | MOQ | FOB PRICE |
|----------|------------------------|------|-----|-----------|
| MS-AXS-7 | Wheelchair, Black, 22" | Each | 25  | \$119.00  |